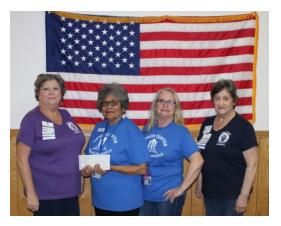

The Elkette's donated \$1,000 to the Clothes Closet with proceeds from See's Candy Sales. In the photo from left to right are Christine Watson Buntemeyer, (Clothes Closet Founder), Teresa Bremenour (Elkette See's Candy Chairperson) and Gabrielle Medley (Elkette President).

The Elkettes donated \$1,000 to the Dementia Connection of Havasu. In the photo from left to right are Dementia Connections Volunteers Joanne Jensen, Libee Gilbert and Pam Berry. See's Candy Chairperson Teresa Bremmenour and Elkette President Gabriele Medley