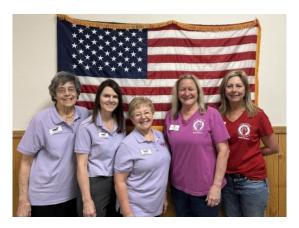

The Elkettes donated \$900 from funds raised during their annual Fashion Show to Meals on Wheels. The donation will allow delivery of 100+ meals to our local community. Pictured (L to R) are Eva D. Fox (Fashion Show Chairperson), Addie Angle (Elkette and Meals on Wheels Fundraiser Coordinator), Cindy Galbraith (Meals on Wheels Volunteer Coordinator) and Paulette Nainteau (Exalted Ruler and Past Elkette President).