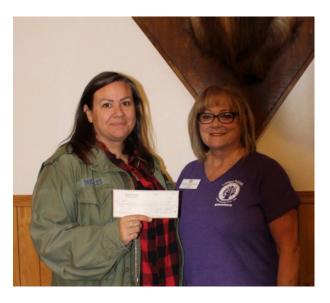

The Elkettes donated \$900 to H.A.V.E.N. Centers Food for Kids program with funds raised from their fashion show. The donation will provide pantry food for school aged children to take home after school for the weekend. They have approximately 2,500 children per month that utilize this great program. Pictured on the left is H.A.V.E.N. Center advocate Ashley Buckles along with Elk/Elkette Fashion Show Co-Chairperson Sheri Sanderson.